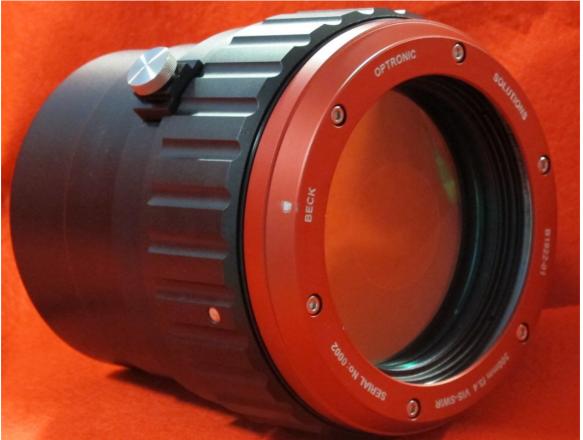

## Description

Davin Optronics has designed and manufactures a high performance fixed focal length lens suitable for detecting targets at long ranges in the SWIR waveband.

- Ruggedised for military use.
- Sealed to IP67.
- Can be modified to suit specific requirements.

## **Specifications**

| Focal Length                    | 300mm                                         |
|---------------------------------|-----------------------------------------------|
| F/#                             | 3.6                                           |
| Maximum detector diagonal       | 22mm                                          |
| Field of view                   | 3° x 1.2° with 640 x 512, 25μm pitch detector |
| Average Transmission, 0.9-1.6µm | 90%                                           |
| Back Focal Distance             | 17.5mm                                        |
| Interface                       | C Mount or as required.                       |
| Focus mechanism                 | Manual or motorised as an option              |
| Weight                          | 1.5kg                                         |
| Dimensions                      | 200mm long x 150mm diameter                   |
| Operating temperature           | -30°C to +65°C                                |
| Storage temperature             | -40°C to +70°C                                |